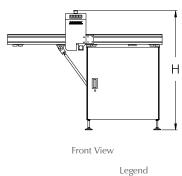

| Size | Model No. | Machine Dimension (mm)<br>L x W x H | Fixed Point to Front<br>Dimension (X) | Weight<br>(Approximately) |
|------|-----------|-------------------------------------|---------------------------------------|---------------------------|
| M    | NTM1600-M | 1500 x 570 x 1060                   | 75 mm                                 | 115 kg                    |
| L    | NTM1600-L | 1500 x 727 x 1060                   | 75 mm                                 | 135 kg                    |