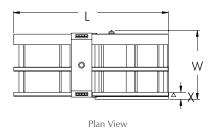

Legend △: Fixed Point

| Size | Model No. | Machine Dimension (mm)<br>L x W x H | Fixed Point to Front<br>Dimension (X) | Weight<br>(Approximately) |
|------|-----------|-------------------------------------|---------------------------------------|---------------------------|
| M    | NTM1600-M | 1500 x 570 x 1060                   | 75 mm                                 | 115 kg                    |
| L    | NTM1600-L | 1500 x 727 x 1060                   | 75 mm                                 | 135 kg                    |