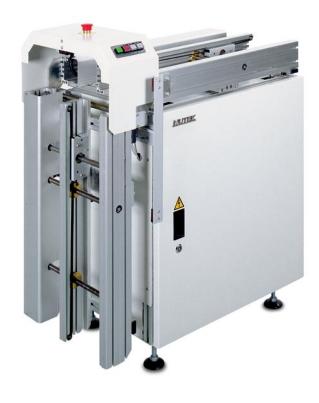

## **Features**

- 600 mm passage way or specify
- Lowering and lifting of gate conveyor (push buttons control)
- Safety sensor installed to enhance safety
- Smooth and parallel width adjustment (leadscrew)
- ❖ SMEMA compatible

| SPECIFICATIONS    |                                                                                         |  |  |  |
|-------------------|-----------------------------------------------------------------------------------------|--|--|--|
| Description       | This unit is used when a passage way is required in a production line (semi automatic). |  |  |  |
| Cycle Time        | Average 7 seconds                                                                       |  |  |  |
| Power Source      | 100, 230VAC 1Ph                                                                         |  |  |  |
| Power Consumption | 200VA max.                                                                              |  |  |  |
| Air Pressure      | 4 - 6 bar                                                                               |  |  |  |
| Air Consumption   | 48 ltr/min. max.                                                                        |  |  |  |
| PCB Thickness     | 0.6 mm min.                                                                             |  |  |  |