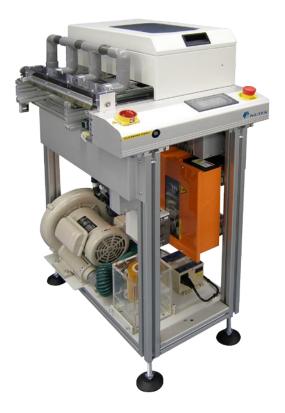

## **Features**

- User friendly touch screen panel
- Effective and user friendly cleaning solution
- Single side cleaning
- Static elimination and dust removal (vacuum)
- Minimum maintenance of cleaning system
- Smooth and parallel width adjustment (leadscrew)
- Small machine footprint
- ❖ SMEMA compatible

| SPECIFICATIONS    |                                                                                        |  |  |  |
|-------------------|----------------------------------------------------------------------------------------|--|--|--|
| Description       | This unit is used for removing dust, particles, glass fiber & etc on bare PCBs surface |  |  |  |
| Operating Suction | 0.36Kw max.                                                                            |  |  |  |
| Discharge         | 0.37Kw max.                                                                            |  |  |  |
| Flow rate         | 1.4 m <sup>3</sup> /min.                                                               |  |  |  |
| Power Source      | 100, 230VAC 1Ph                                                                        |  |  |  |
| Power Consumption | 500VA max.                                                                             |  |  |  |
| PCB Thickness     | 0.4 mm min.                                                                            |  |  |  |