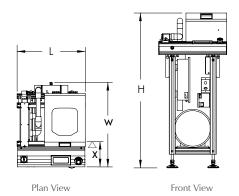

| Size | Model No.   | Machine Dimension (mm)<br>L x W x H | Fixed Point to Front<br>Dimension (X) | Weight<br>(Approximately) |
|------|-------------|-------------------------------------|---------------------------------------|---------------------------|
| М    | NTM0401-C-M | 500 x 620 x 1135                    | 186 mm                                | 120 kg                    |
| L    | NTM0401-C-L | 500 x 777 x 1135                    | 186 mm                                | 130 kg                    |