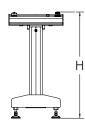

Legend △ : Fixed Point

Front View

Plan View

| SPECIFICATIONS                   |                                                                                                          |  |  |
|----------------------------------|----------------------------------------------------------------------------------------------------------|--|--|
| Description                      | This unit is used to link between SMD machines or board handling units in dual track PCB assembly lines. |  |  |
| Conveyor Concept                 | Belt                                                                                                     |  |  |
| Conveyor Speed                   | 14 m/min. or specify                                                                                     |  |  |
| Fixed to Fixed Rail Distance (Y) | 251 mm or specify                                                                                        |  |  |
| PCB Width                        | 50 - 216 mm                                                                                              |  |  |
| Power Source                     | 100, 230VAC 1Ph                                                                                          |  |  |
| Power Consumption                | 150VA max.                                                                                               |  |  |

| Size | Model No.        | Machine Dimension (mm)<br>L x W x H | Fixed Point to Front<br>Dimension (X) | Weight<br>(Approximately) |
|------|------------------|-------------------------------------|---------------------------------------|---------------------------|
| M    | NTM0401DM-500-1  | 500 x 780 x 980                     | 165 mm                                | 60 kg                     |
| M    | NTM0401DM-1000-1 | 1000 x 780 x 980                    | 165 mm                                | 110 kg                    |