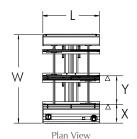

Legend △ : Fixed Point

Front View

Plan View

| SPECIFICATIONS                   |                                                                                                          |  |  |
|----------------------------------|----------------------------------------------------------------------------------------------------------|--|--|
| Description                      | This unit is used to link between SMD machines or board handling units in dual track PCB assembly lines. |  |  |
| Conveyor Concept                 | Belt                                                                                                     |  |  |
| Conveyor Speed                   | 14 m/min. or specify                                                                                     |  |  |
| Fixed to Fixed Rail Distance (Y) | 251 mm or specify                                                                                        |  |  |
| PCB Width                        | 50 - 216 mm                                                                                              |  |  |
| Power Source                     | 100, 230VAC 1Ph                                                                                          |  |  |
| Power Consumption                | 150VA max.                                                                                               |  |  |

| Size | Model No.        | Machine Dimension (mm)<br>L x W x H | Fixed Point to Front<br>Dimension (X) | Weight<br>(Approximately) |
|------|------------------|-------------------------------------|---------------------------------------|---------------------------|
| M    | NTM0401DM-500-1  | 500 x 780 x 980                     | 165 mm                                | 60 kg                     |
| M    | NTM0401DM-1000-1 | 1000 x 780 x 980                    | 165 mm                                | 110 kg                    |