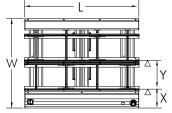

Legend △ : Fixed Point

Front View

Plan View

| SPECIFICATIONS                   |                                                                                                          |  |  |
|----------------------------------|----------------------------------------------------------------------------------------------------------|--|--|
| Description                      | This unit is used to link between SMD machines or board handling units in dual track PCB assembly lines. |  |  |
| Conveyor Concept                 | Belt                                                                                                     |  |  |
| Conveyor Speed                   | 14 m/min. or specify                                                                                     |  |  |
| Fixed to Fixed Rail Distance (Y) | 251 mm or specify                                                                                        |  |  |
| PCB Width                        | 50 - 216 mm                                                                                              |  |  |
| Power Source                     | 100, 230VAC 1Ph                                                                                          |  |  |
| Power Consumption                | 150VA max.                                                                                               |  |  |

| Size | Model No.        | Machine Dimension (mm)<br>L x W x H | Fixed Point to Front<br>Dimension (X) | Weight<br>(Approximately) |
|------|------------------|-------------------------------------|---------------------------------------|---------------------------|
| M    | NTM0401DM-500-1  | 500 x 780 x 980                     | 165 mm                                | 60 kg                     |
| M    | NTM0401DM-1000-1 | 1000 x 780 x 980                    | 165 mm                                | 110 kg                    |