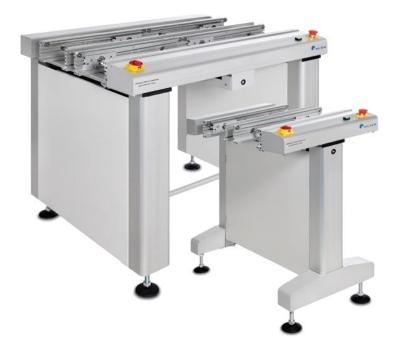

## DUAL TRACK LINKING CONVEYOR (500 & 1000 mm)

## **Features**

- Modular design
- Stability enhanced by 'robust design'
- Laser carved stainless steel side guides for superior quality and durability
- Ergonomically designed arm rest
- Smooth and parallel width adjustment
- Width adjustment for individual track can be independently controlled (optional)
- Inspection Mode (optional)
- Two independently controlled belt segment
- Multi-zone concept available upon request
- Different lengths available upon request
- SMEMA compatible
- Patented (SG Patent No.: 91261)

Legend △ : Fixed Point

Front View

Plan View

| SPECIFICATIONS                   |                                                                                                          |  |  |
|----------------------------------|----------------------------------------------------------------------------------------------------------|--|--|
| Description                      | This unit is used to link between SMD machines or board handling units in dual track PCB assembly lines. |  |  |
| Conveyor Concept                 | Belt                                                                                                     |  |  |
| Conveyor Speed                   | 14 m/min. or specify                                                                                     |  |  |
| Fixed to Fixed Rail Distance (Y) | 251 mm or specify                                                                                        |  |  |
| PCB Width                        | 50 - 216 mm                                                                                              |  |  |
| Power Source                     | 100, 230VAC 1Ph                                                                                          |  |  |
| Power Consumption                | 150VA max.                                                                                               |  |  |