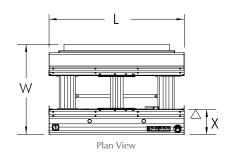

Legend △ : Fixed Point

| Size | Model No. | Machine Dimension (mm)<br>L x W x H | Fixed Point to Front<br>Dimension (X) | Weight<br>(Approximately) |
|------|-----------|-------------------------------------|---------------------------------------|---------------------------|
| M    | NTM2500-M | 1000 x 667 x 980                    | 186 mm                                | 80 kg                     |
| L    | NTM2500-L | 1000 x 824 x 980                    | 186 mm                                | 90 kg                     |