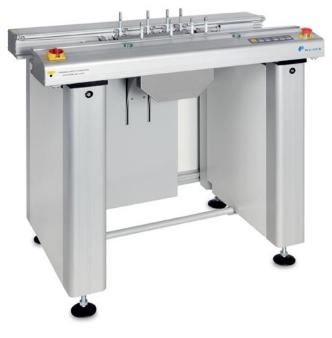

## **Features**

- User friendly 'soft touch' LED membrane control panel
- Includes 'reject', 'inspect' and 'pass through' modes
- Modular design
- Stability enhanced by 'robust design'
- Ergonomically designed arm rest
- Smooth and parallel width adjustment
- Different lengths available upon request
- Variable speed control
- SMEMA compatible
- Patented (SG Patent No.: 91261)

| SPECIFICATIONS    |                                                                                          |  |  |  |
|-------------------|------------------------------------------------------------------------------------------|--|--|--|
| Description       | Faulty boards can be lifted up for visual inspection without interrupting the PCBs flow. |  |  |  |
| Conveyor Concept  | Belt                                                                                     |  |  |  |
| Conveyor Speed    | 0.5 - 14 m/min. or specify                                                               |  |  |  |
| Power Source      | 100, 230VAC 1Ph                                                                          |  |  |  |
| Power Consumption | 150VA max.                                                                               |  |  |  |
| Air Consumption   | 10 ltr/min. max.                                                                         |  |  |  |