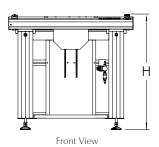

| Size | Model No. | Machine Dimension (mm)<br>L x W x H | Fixed Point to Front<br>Dimension (X) | Weight<br>(Approximately) |
|------|-----------|-------------------------------------|---------------------------------------|---------------------------|
| M    | NTM2500-M | 1000 x 667 x 980                    | 186 mm                                | 80 kg                     |
| L    | NTM2500-L | 1000 x 824 x 980                    | 186 mm                                | 90 kg                     |