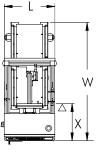

Legend  $\triangle$  : Fixed Point

Plan View

Front View

| SPECIFICATIONS    |                                                                   |  |  |
|-------------------|-------------------------------------------------------------------|--|--|
| Description       | This unit is used for unloading of PCBs from the production line. |  |  |
| PCB Magazine      | Specify upon order                                                |  |  |
| PCB Loading Time  | Average 6 seconds                                                 |  |  |
| Indexing Pitch    | 1 - 4 (10 mm pitch) or specify                                    |  |  |
| Power Source      | 100, 230VAC 1Ph                                                   |  |  |
| Power Consumption | 240VA max.                                                        |  |  |
| Air Pressure      | 4 - 6 bar                                                         |  |  |
| Air Consumption   | 1.1 ltr/min. max.                                                 |  |  |
| PCB Thickness     | 0.4 mm min.                                                       |  |  |

| Size | Model No. | Machine Dimension (mm)<br>L x W x H | Fixed Point to Front<br>Dimension (X) | Weight<br>(Approximately) |
|------|-----------|-------------------------------------|---------------------------------------|---------------------------|
| М    | NTM0700UM | 500 x 1170 x 1330                   | 380 mm                                | 110 kg                    |
| L    | NTM0700UL | 653 x 1455 x 1330                   | 380 mm                                | 180 kg                    |