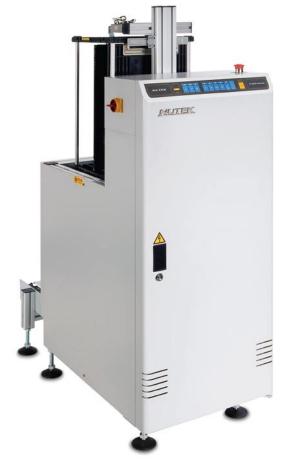

## SINGLE MAGAZINE UNLOADER

\* Magazine not included

\* Pusher Conveyor not included.

Please refer to Page 3 for details

\* Tower light (optional)

**Features** 

- User friendly 'soft touch' LED membrane control panel
- Pneumatic clamps provided for magazine alignment
- SMEMA compatible

Legend  $\triangle$  : Fixed Point

Plan View

Front View

| SPECIFICATIONS    |                                                                   |  |  |
|-------------------|-------------------------------------------------------------------|--|--|
| Description       | This unit is used for unloading of PCBs from the production line. |  |  |
| PCB Magazine      | Specify upon order                                                |  |  |
| PCB Loading Time  | Average 6 seconds                                                 |  |  |
| Indexing Pitch    | 1 - 4 (10 mm pitch) or specify                                    |  |  |
| Power Source      | 100, 230VAC 1Ph                                                   |  |  |
| Power Consumption | 240VA max.                                                        |  |  |
| Air Pressure      | 4 - 6 bar                                                         |  |  |
| Air Consumption   | 1.1 ltr/min. max.                                                 |  |  |
| PCB Thickness     | 0.4 mm min.                                                       |  |  |