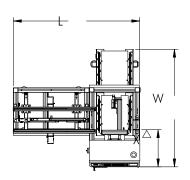

## MULTI FUNCTION BUFFER STOCKER

Plan View

Legend △ : Fixed Point

| Size | Model No. | Machine Dimension (mm)<br>L x W x H | Fixed Point to Front<br>Dimension (X) | Weight<br>(Approximately) |
|------|-----------|-------------------------------------|---------------------------------------|---------------------------|
| М    | NTM0600-M | 1260 x 1165 x 1330                  | 380 mm                                | 200 kg                    |
| L    | NTM0600-L | 1560 x 1455 x 1330                  | 380 mm                                | 250 kg                    |