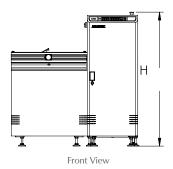

| Size | Model No. | Machine Dimension (mm)<br>L x W x H | Fixed Point to Front<br>Dimension (X) | Weight<br>(Approximately) |
|------|-----------|-------------------------------------|---------------------------------------|---------------------------|
| М    | NTM0600-M | 1260 x 1165 x 1330                  | 380 mm                                | 200 kg                    |
| L    | NTM0600-L | 1560 x 1455 x 1330                  | 380 mm                                | 250 kg                    |