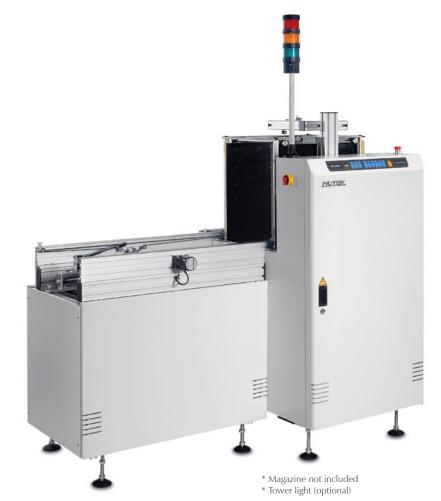

## **Features**

- User friendly 'soft touch' LED membrane control panel
- First In First Out (FIFO), Last In First Out (LIFO), loader, unloader, reject stock and pass through operating modes
- Fast, smooth and precise indexing (frequency inverter controller)
- Pneumatic clamps provided for magazine alignment
- Pneumatic pusher's pressure regulated
- Threshold system provided
- Additional magazines buffering capacity available upon request
- SMEMA compatible

| SPECIFICATIONS    |                                                                |  |  |  |
|-------------------|----------------------------------------------------------------|--|--|--|
| Description       | This unit is used as a buffer between SMD machines or testers. |  |  |  |
| PCB Magazine      | Specify upon order                                             |  |  |  |
| Cycle Time        | Average 20 seconds                                             |  |  |  |
| Indexing Pitch    | 1 - 4 (10 mm pitch) or specify                                 |  |  |  |
| Power Source      | 100, 230VAC 1Ph                                                |  |  |  |
| Power Consumption | 350VA max.                                                     |  |  |  |
| Air Pressure      | 4 - 6 bar                                                      |  |  |  |
| Air Consumption   | 15 ltr/min. max.                                               |  |  |  |
| PCB Thickness     | 0.6 mm min.                                                    |  |  |  |