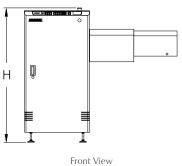

| Size | Model No. | Machine Dimension (mm)<br>L x W x H | Fixed Point to Front<br>Dimension (X) | Weight<br>(Approximately) |
|------|-----------|-------------------------------------|---------------------------------------|---------------------------|
| M    | NTM3600-M | 1500 x 780 x 1330                   | 292 mm                                | 230 kg                    |
| L    | NTM3600-L | 1500 x 930 x 1330                   | 292 mm                                | 250 kg                    |