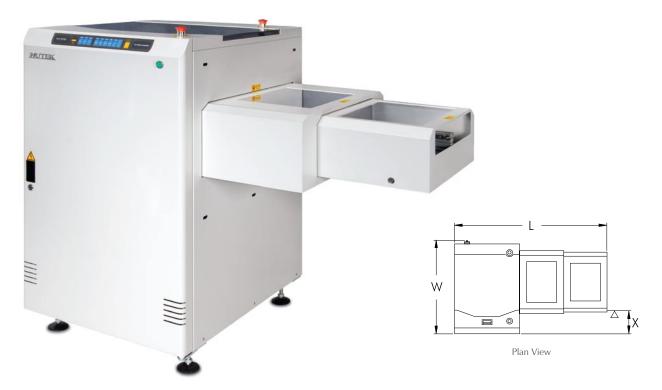

Legend △: Fixed Point

| SPECIFICATIONS    |                                                                                          |  |  |  |
|-------------------|------------------------------------------------------------------------------------------|--|--|--|
| Description       | This unit is used when a passage way is required in a production line (fully automatic). |  |  |  |
| Cycle Time        | Retract: 12 seconds<br>Extend: 12 seconds                                                |  |  |  |
| Power Source      | 100, 230VAC 1Ph                                                                          |  |  |  |
| Power Consumption | 250VA max.                                                                               |  |  |  |
| Air Pressure      | 4 - 6 bar                                                                                |  |  |  |
| Air Consumption   | 16 ltr/min. max.                                                                         |  |  |  |

| Size | Model No. | Machine Dimension (mm)<br>L x W x H | Fixed Point to Front<br>Dimension (X) | Weight<br>(Approximately) |
|------|-----------|-------------------------------------|---------------------------------------|---------------------------|
| M    | NTM3600-M | 1500 x 780 x 1330                   | 292 mm                                | 230 kg                    |
| L    | NTM3600-L | 1500 x 930 x 1330                   | 292 mm                                | 250 kg                    |