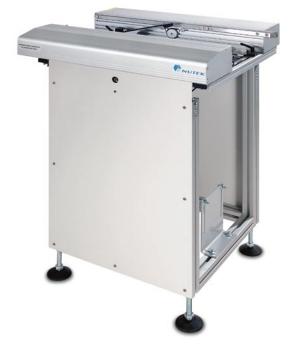

## **PUSHER CONVEYOR**

Plan View

Front View

Legend  $\triangle$  : Fixed Point

## **Features**

- Adjustable pusher position
- Laser carved stainless steel side guide for superior quality and durability
- Pneumatic pusher's pressure regulated

| SPECIFICATIONS    |                                     |  |  |
|-------------------|-------------------------------------|--|--|
| Description       | This unit is linked to an Unloader. |  |  |
| Cycle Time        | Average 6 seconds                   |  |  |
| Power Source      | From Unloader                       |  |  |
| Power Consumption | 100VA max.                          |  |  |
| Air Pressure      | From Unloader                       |  |  |
| Air Consumption   | 5 ltr/min. max.                     |  |  |

| Size | Model No. | Machine Dimension (mm)<br>L x W x H | Fixed Point to Front<br>Dimension (X) | Weight<br>(Approximately) |
|------|-----------|-------------------------------------|---------------------------------------|---------------------------|
| М    | NTM1001-M | 750 x 566 x 957                     | 168 mm                                | 60 kg                     |
| L    | NTM1001-L | 950 x 726 x 957                     | 168 mm                                | 70 kg                     |