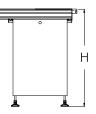

| Size | Model No. | Machine Dimension (mm)<br>L x W x H | Fixed Point to Front<br>Dimension (X) | Weight<br>(Approximately) |
|------|-----------|-------------------------------------|---------------------------------------|---------------------------|
| М    | NTM1001-M | 750 x 566 x 957                     | 168 mm                                | 60 kg                     |
| L    | NTM1001-L | 950 x 726 x 957                     | 168 mm                                | 70 kg                     |