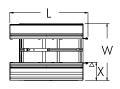

| Size | Model No. | Machine Dimension (mm)<br>L x W x H | Fixed Point to Front<br>Dimension (X) | Weight<br>(Approximately) |
|------|-----------|-------------------------------------|---------------------------------------|---------------------------|
| М    | NTM1001-M | 750 x 566 x 957                     | 168 mm                                | 60 kg                     |
| L    | NTM1001-L | 950 x 726 x 957                     | 168 mm                                | 70 kg                     |