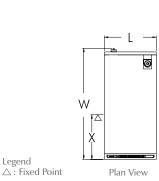

Legend

| Size | Model No. | Machine Dimension (mm)<br>L x W x H | Fixed Point to Front<br>Dimension (X) | Weight<br>(Approximately) |
|------|-----------|-------------------------------------|---------------------------------------|---------------------------|
| М    | NTM1400-M | 500 x 980 x 1700                    | 425 mm                                | 210 kg                    |
| L    | NTM1400-L | 653 x 1080 x 1700                   | 425 mm                                | 240 kg                    |