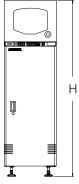

Legend

| Size | Model No. | Machine Dimension (mm)<br>L x W x H | Fixed Point to Front<br>Dimension (X) | Weight<br>(Approximately) |
|------|-----------|-------------------------------------|---------------------------------------|---------------------------|
| М    | NTM1400-M | 500 x 980 x 1700                    | 425 mm                                | 210 kg                    |
| L    | NTM1400-L | 653 x 1080 x 1700                   | 425 mm                                | 240 kg                    |