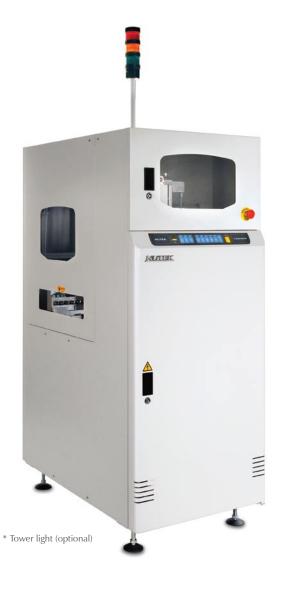

## MULTI FUNCTION VERTICAL BUFFER

## **Features**

- User friendly 'soft touch' LED membrane control panel
- \* First In First Out (FIFO), Last In First Out (LIFO) and pass through operating modes
- Flexible repositioning of 'fingers' (support bars) to \* accommodate jagged edge PCBs
- Durable rollers as conveying medium (no replacement ٠ of belts needed)
- Fast, smooth and precise indexing (frequency inverter \* controller)
- \* Threshold system provided
- Smooth and parallel width adjustment (leadscrew)
- \* Small machine footprint
- SMEMA compatible \*

| Front V | iew |
|---------|-----|
|---------|-----|

| SPECIFICATIONS        |                                                     |  |  |
|-----------------------|-----------------------------------------------------|--|--|
| Description           | This unit is used as a buffer between SMD machines. |  |  |
| Maximum PCBs Capacity | 26 pcs or specify                                   |  |  |
| Maximum Load          | 2 kg/PCB                                            |  |  |
| Cycle Time            | Average 15 seconds                                  |  |  |
| Indexing Pitch        | 20 mm or specify                                    |  |  |
| Power Source          | 100, 230VAC 1Ph                                     |  |  |
| Power Consumption     | 350VA max.                                          |  |  |
| Air Pressure          | 4 - 6 bar                                           |  |  |
| Air Consumption       | 2 ltr/min. max.                                     |  |  |