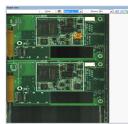

#### Golden Board:

Automatic compare and View two images from the current test and Golden Board side by side.