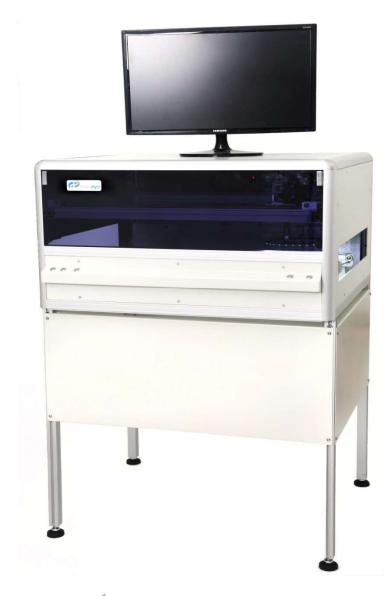

## A6000 extraeye in line

A6000 is an in line hardware/software system design to assist the SMT production line, find missing, wrong, shifted components & FAI process. To minimize machine and human mistake before start multiply by operations. The hardware part is a device based on a XY axis system with high quality image, capable to inspect all electronics components from top view down 01005 outlines. By selecting compare automatically every/few board's extraeye boosts production process control inspection, reduce fatigue of the personal and as result maintain stability production process accuracy.

#### High Resolution Images:

Save all images at 1800-2100 dpi.

| Models:                  | A6000           |  |
|--------------------------|-----------------|--|
| Max Board size           | 500 x 600 mm    |  |
| Max Board Height         | 50 mm           |  |
| Power                    | 100-220 VAC 35W |  |
| External size            | 840x730x1200 mm |  |
| Weight kg                | 60 kg           |  |
| PC <sub>(NUC)</sub> Only | Include         |  |