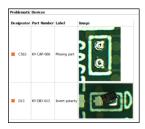

## A6000 extraeye in line

A6000 is an in line hardware/software system design to assist the SMT production line, find missing, wrong, shifted components & FAI process. To minimize machine and human mistake before start multiply by operations. The hardware part is a device based on a XY axis system with high quality image, capable to inspect all electronics components from top view down 01005 outlines. By selecting compare automatically every/few board's extraeye boosts production process control inspection, reduce fatigue of the personal and as result maintain stability production process accuracy.