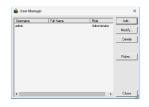

ultiply by operations. The hardware part is a device based on a XY axis system with high quality image, capable to inspect all electronics components from top view down 01005 outlines. By selecting compare automatically every/few board's extraeye boosts production process control inspection, reduce fatigue of the personal and as result maintain stability production process accuracy.

### Features & Options:

#### Components Library:

Automatically run and compare visual record of all components options.

#### Automatic Inspection:

Speed up time verification with automatic compare up to 1500 components in 30 sec.



#### **Electrical Measurements:**

Use a wireless LCR to record and save components values.



#### **User Managements:**

Apply user's right's according levels of operators.



#### **Drawing View:**

View and review assembly drawing in one process approval.



#### High Resolution Images:

Save all images at 1800-2100 dpi.



| Models:                  | A6000           |  |
|--------------------------|-----------------|--|
| Max Board size           | 500 x 600 mm    |  |
| Max Board Height         | 50 mm           |  |
| Power                    | 100-220 VAC 35W |  |
| External size            | 840x730x1200 mm |  |
| Weight kg                | 60 kg           |  |
| PC <sub>(NUC)</sub> Only | Include         |  |



#### Golden Board:

Automatic compare and View two images from the current test and Golden Board side by side.



#### Every/Few Board Inspection:

Select when or how to control SMT during production at any moment.



#### **Batch Inspection:*