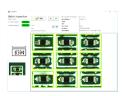

g in one process approval.



#### High Resolution Images:

Save all images at 1800-2100 dpi.



| Models:                  | A6000           |  |
|--------------------------|-----------------|--|
| Max Board size           | 500 x 600 mm    |  |
| Max Board Height         | 50 mm           |  |
| Power                    | 100-220 VAC 35W |  |
| External size            | 840x730x1200 mm |  |
| Weight kg                | 60 kg           |  |
| PC <sub>(NUC)</sub> Only | Include         |  |



#### Golden Board:

Automatic compare and View two images from the current test and Golden Board side by side.



#### Every/Few Board Inspection:

Select when or how to control SMT during production at any moment.



#### **Batch Inspection:**

Speed up FAI approve all from the same in one click.



#### Array The Board:

Automatically apply panel's board.



#### **Detailed Report:**

Manage process with high detail's report images.



#### SPC:

Control data and production.



Contact us :

# extraeye

Email: <a href="mailto:support@extra-eye.com">support@extra-eye.com</a>

Web: www.extra-eye.com