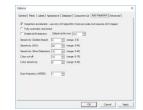

ding levels of operators.



#### **Drawing View:**

View and review assembly drawing in one process approval.



#### High Resolution Images:

Save all images at 1800-2100 dpi.



| Models:                  | A6000           |  |
|--------------------------|-----------------|--|
| Max Board size           | 500 x 600 mm    |  |
| Max Board Height         | 50 mm           |  |
| Power                    | 100-220 VAC 35W |  |
| External size            | 840x730x1200 mm |  |
| Weight kg                | 60 kg           |  |
| PC <sub>(NUC)</sub> Only | Include         |  |



#### Golden Board:

Automatic compare and View two images from the current test and Golden Board side by side.



#### Every/Few Board Inspection:

Select when or how to control SMT during production at any moment.



#### **Batch Inspection:**

Speed up FAI approve all from the same in one click.



#### Array The Board:

Automatically apply panel's board.



#### **Detailed Report:**

Manage process with high detail's report images.



#### SPC:

Control data and production.



Contact us :

# extraeye

Email: <a href="mailto:support@extra-eye.com">support@extra-eye.com</a>

Web: www.extra-eye.com