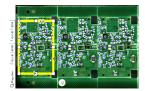

ave all images at 1800-2100 dpi.



| Models:                  | A6000           |  |
|--------------------------|-----------------|--|
| Max Board size           | 500 x 600 mm    |  |
| Max Board Height         | 50 mm           |  |
| Power                    | 100-220 VAC 35W |  |
| External size            | 840x730x1200 mm |  |
| Weight kg                | 60 kg           |  |
| PC <sub>(NUC)</sub> Only | Include         |  |



#### Golden Board:

Automatic compare and View two images from the current test and Golden Board side by side.



#### Every/Few Board Inspection:

Select when or how to control SMT during production at any moment.



#### **Batch Inspection:**

Speed up FAI approve all from the same in one click.



#### Array The Board:

Automatically apply panel's board.



#### **Detailed Report:**

Manage process with high detail's report images.



#### SPC:

Control data and production.



Contact us :

# extraeye

Email: <a href="mailto:support@extra-eye.com">support@extra-eye.com</a>

Web: www.extra-eye.com