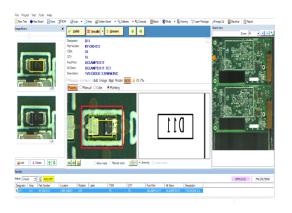

#### Components Library:

Automatically run and compare visual record of all components options.

#### Automatic Inspection:

Speed up time verification with automatic compare up to 1500 components in 30 sec.

#### **Detailed Report:**

Manage process with high detail's report images.