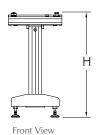

| Size | Model No. | Machine Dimension (mm)<br>L x W x H | Fixed Point to Front<br>Dimension (X) | Weight<br>(Approximately) |
|------|-----------|-------------------------------------|---------------------------------------|---------------------------|
| M    | NTM0401-M | 500 x 570 x 985                     | 168 mm                                | 45 kg                     |
| L    | NTM0401-L | 500 x 727 x 985                     | 168 mm                                | 50 kg                     |
| M    | NTM0401-M | 1000 x 570 x 985                    | 168 mm                                | 60 kg                     |
| L    | NTM0401-L | 1000 x 727 x 985                    | 168 mm                                | 70 kg                     |