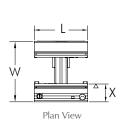

| Size | Model No. | Machine Dimension (mm)<br>L x W x H | Fixed Point to Front<br>Dimension (X) | Weight<br>(Approximately) |
|------|-----------|-------------------------------------|---------------------------------------|---------------------------|
| M    | NTM0401-M | 500 x 570 x 985                     | 168 mm                                | 45 kg                     |
| L    | NTM0401-L | 500 x 727 x 985                     | 168 mm                                | 50 kg                     |
| M    | NTM0401-M | 1000 x 570 x 985                    | 168 mm                                | 60 kg                     |
| L    | NTM0401-L | 1000 x 727 x 985                    | 168 mm                                | 70 kg                     |