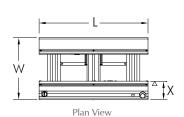

| Size | Model No. | Machine Dimension (mm)<br>L x W x H | Fixed Point to Front<br>Dimension (X) | Weight<br>(Approximately) |
|------|-----------|-------------------------------------|---------------------------------------|---------------------------|
| M    | NTM0401-M | 500 x 570 x 985                     | 168 mm                                | 45 kg                     |
| L    | NTM0401-L | 500 x 727 x 985                     | 168 mm                                | 50 kg                     |
| M    | NTM0401-M | 1000 x 570 x 985                    | 168 mm                                | 60 kg                     |
| L    | NTM0401-L | 1000 x 727 x 985                    | 168 mm                                | 70 kg                     |