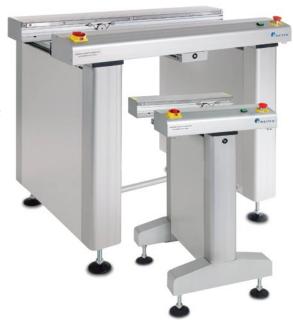

## **Features**

- Modular design
- Stability enhanced by 'robust design'
- Laser carved stainless steel side guides for superior qualit and durability
- Ergonomically designed arm rest
- Smooth and parallel width adjustment
- Multi-zone concept available upon request
- Different lengths available upon request
- ❖ SMEMA compatible
- Patented (SG Patent No.: 91261)

Legend △ : Fixed Point

| SPECIFICATIONS    |                                                                         |  |  |  |
|-------------------|-------------------------------------------------------------------------|--|--|--|
| Description       | This unit is used to link between SMD machines or board handling units. |  |  |  |
| Conveyor Concept  | Belt                                                                    |  |  |  |
| Conveyor Speed    | 14 m/min. or specify                                                    |  |  |  |
| Power Source      | 100, 230VAC 1Ph                                                         |  |  |  |
| Power Consumption | 100VA max.                                                              |  |  |  |